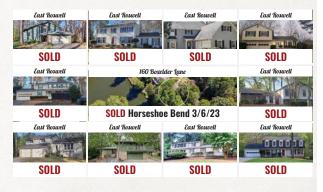

### David Cooke is your East Roswell home buying & selling expert!

| Horseshoe Bend Sales Activity<br>Jan. 1st, 2023 to Mar. 31st, 2023 | #<br>Sold | Avg. List<br>Price | Avg. Sale<br>Price | Avg.<br>Seller<br>Paid Cost | Avg.<br>\$/SF | Avg.<br>Days List<br>to Sale | Avg. Net +/-<br>List |
|--------------------------------------------------------------------|-----------|--------------------|--------------------|-----------------------------|---------------|------------------------------|----------------------|
| Horseshoe Bend (All)                                               | 12        | \$761,650          | \$746,958          | \$4,875                     | \$207         | 85                           | (\$19,567)           |
| Willow Lake                                                        | 1         | \$525,000          | \$397,000          | \$0                         | \$142         | 229                          | (\$128,000)          |
| Carriage Lake                                                      | 0         | n/a                | n/a                | n/a                         | n/a           | n/a                          | n/a                  |
| Highlands / Villas                                                 | 2         | \$602,450          | \$554,750          | \$1,000                     | \$237         | 125                          | (\$48,700)           |
| Estates / River Highlands / Heritage                               | 3         | \$970,000          | \$988,333          | \$6,000                     | \$204         | 98                           | \$12,333             |
| Clubside / Brookside / Fairways                                    | 2         | \$825,000          | \$821,000          | \$375                       | \$283         | 44                           | (\$4,375)            |
| Brentwood                                                          | 1         | \$775,000          | \$805,000          | \$6,000                     | \$125         | 28                           | \$24,000             |
| Riverlinks / Village on the Green                                  | 3         | \$691,633          | \$681,667          | \$10,583                    | \$189         | 43                           | (\$20,550)           |
| The Glens / Belmont Place                                          | 0         | n/a                | n/a                | n/a                         | n/a           | n/a                          | n/a                  |