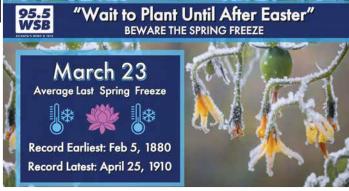

470-317-7335 **BredaPest.com** 

aster's calendar date is variable, so a better rule of thumb may be to wait to plant sensitive plants until after Tax Day.

Spring temperatures in Atlanta are highly variable, and a wise gardener should always note which plants are more cold hardy versus tender during a cold snap.

The old adage "wait to plant until Easter" is usually good advice, however Easter's calendar date varies year after year -- and some years, it is as early as March 23!

That lines up with the average last spring freeze date for the Atlanta area, but the latest freeze on record did occur on April 25, 1910.

With that said, the majority of the killing freezes should be done before April 15, which is Tax Day -- so perhaps that is the better "rule of thumb" date!