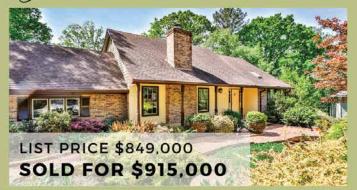

Perfect timing: I just listed a fantastic brick home, on a cul-de-sac in the Riverlinks section at 205 Willow Brook Drive, and the owners will be resigning their full Golf membership at Horseshoe Bend Country Club when they close, *which allows the Buyers of this house to jump to the front of the full Golf membership wait list and apply for a full Golf membership right away!*There are approximately 35 potential members on the wait list, so buying this house could save you **YEARS** of waiting. Check out some of the listing verbiage:

This 5 bedroom, 3.5 bath, 3-sided brick beauty is located on a wonderfully landscaped cul-de-sac lot that allows for great privacy. Double doors w/glass inserts welcome you as you enter the two-story foyer... sellers have recently completed many modern updates, including replacement double-pane windows, plantation shutters on the front, new light fixtures, and a remodeled master bath down to the studs! The open concept kitchen has been updated and now includes double ovens, a Bosch dishwasher, an island, and a new wine chiller. A screened porch w/vaulted ceilings & skylight is off the kitchen, adjacent to the freshly stained, oversized back deck w/custom metal spindles. The 2-story family room adjoining the kitchen also has French doors out to the deck, back stairs, vaulted ceilings, & lovely fireplace with gas logs. A knock-out finished terrace level is the perfect area to entertain, complete with projection TV, pool table/ping pong, wet bar, a large bedroom, updated full bathroom, & several storage rooms. This home is truly the full package and with a list price of \$849,000, these types of properties don't come along very often!

205 Willow Brook Drive in Riverlinks