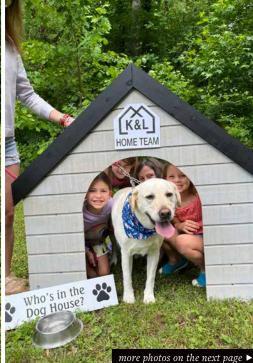

### Kanine Karnival in the Meadow - Furry Friends, Fun Costumes, and Fantastic Tricks

The inaugural Kanine Karnival in the Tom Harris Meadow held on May 13 was an event to remember. Attendees came out to a fun-filled morning and enjoyed the company of furry friends. The meadow was filled with wagging tails, wet noses, and playful energy. Dogs of all breeds and sizes mingled happily, forging new friendships as their owners socialized.

One special highlight was the presence of Roswell Police K9 Goose and Officer Dixon, who added an extra touch to the occasion.

The spirit of creativity was on full display as both humans and dogs embraced the opportunity to don eye-catching costumes.

Bow Wow-worthy Tricks: The highlight of the day was undoubtedly the impressive display of tricks performed by talented dogs. Other dogs showed their talents by finding a hidden treat.

The Kanine Karnival was not only a fun-filled event but also an opportunity to raise awareness and support for our furry companions. Thanks

to the enthusiastic participation of the attendees and vendors, the event served as a platform to promote responsible pet ownership and the importance of animal welfare. Attendees left with a bag full of goodies and a greater understanding of the immeasurable love, joy and happiness our pets bring into our lives.

This event was sponsored by Kim Thompson and Liz Dilworth - K&L Home Team of Century 21