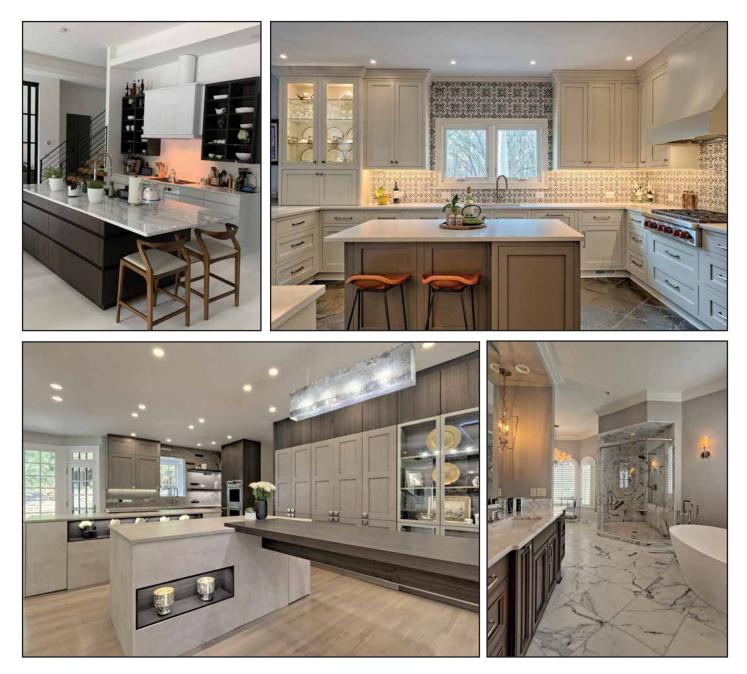

## **CSI KITCHEN & BATH**

One of the largest showrooms in Metro Atlanta. Just minutes from Horseshoe Bend. Featuring Jay Rambo Co., Leicht Contemporary Cabinetry, Rutt HandCrafted Cabinetry & Schrock Cabinetry.

"Others promise, CSI delivers™"

#### www.csikitchenandbath.com

**770-729-1999** 6527 Jimmy Carter Blvd., C-2, Norcross, GA 30071

**PEST CONTROL** 

**TERMITES** 