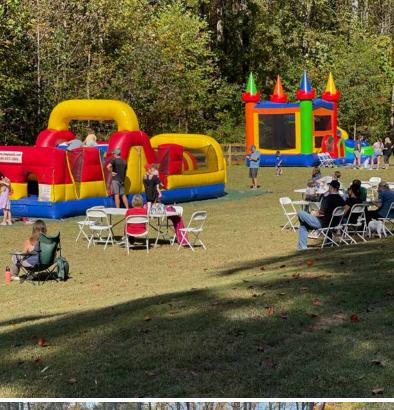

### HSB Families Enjoy Fun at Fall Festival

The 2023 Horseshoe Bend Fall Festival returned on Saturday, Oct. 28. This family-friendly day was attended by dozens of Horseshoe Bend families! The event featured inflatables, food trucks, and other fun family activities! We're already looking forward to our next big event, the 2024 Spring Fling!