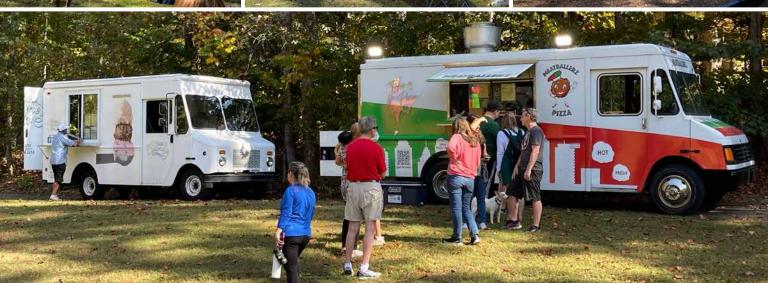

### HSB Families Enjoy Fun at Fall Festival

The 2023 Horseshoe Bend Fall Festival returned on Saturday, Oct. 28. This family-friendly day was attended by dozens of Horseshoe Bend families! The event featured inflatables, food trucks, and other fun family activities! We're already looking forward to our next big event, the 2024 Spring Fling!