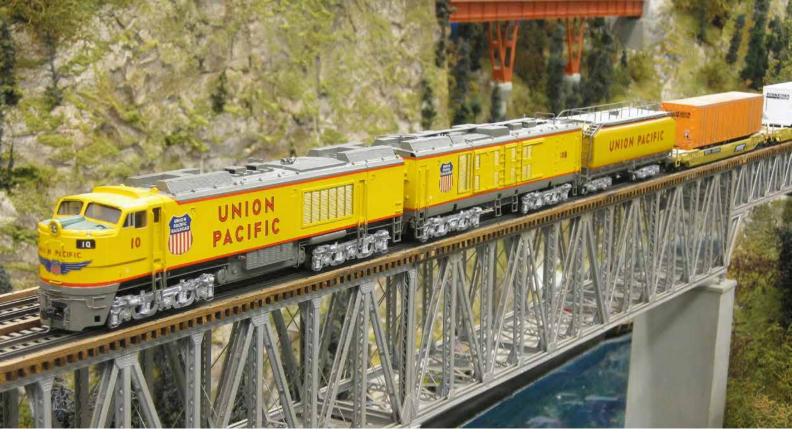

### Model Train Open House Set for Nov. 19

Chris and Gill White will again be holding an Open House of their two model railroads and all residents of Horseshoe Bend are invited to attend. We have not had an open house since 2019 because of the Covid pandemic.

The second layout is a freelance Union Pacific railroad operating between Green River and Yellowstone National Park in Wyoming. You will see fully operational passenger and freight trains. Approximately 95% of the scenery has now been completed. The railroad traverses through the very sparse country in southern Wyoming and finishes very near to the Teton Mountain Range just south of Yellowstone.