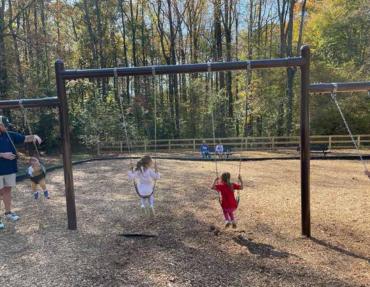

### HSB Families Enjoy Fun at Fall Festival

The 2023 Horseshoe Bend Fall Festival returned on Saturday, Oct. 28. This family-friendly day was attended by dozens of Horseshoe Bend families! The event featured inflatables, food trucks, and other fun family activities! We're already looking forward to our next big event, the 2024 Spring Fling!