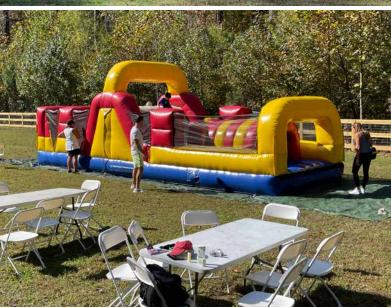

### HSB Families Enjoy Fun at Fall Festival

The 2023 Horseshoe Bend Fall Festival returned on Saturday, Oct. 28. This family-friendly day was attended by dozens of Horseshoe Bend families! The event featured inflatables, food trucks, and other fun family activities! We're already looking forward to our next big event, the 2024 Spring Fling!