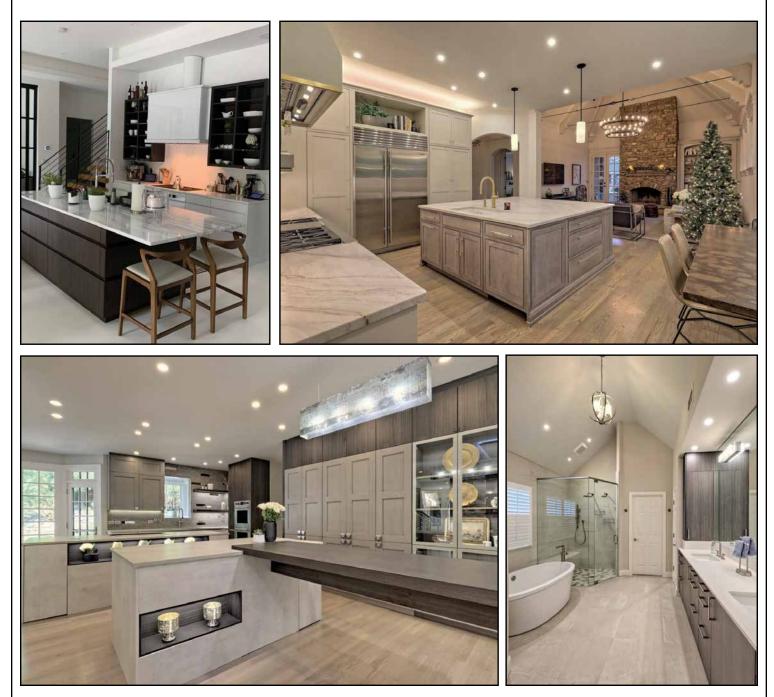

### **CSI KITCHEN & BATH**

One of the largest showrooms in Metro Atlanta. Just minutes from Horseshoe Bend. Featuring Jay Rambo Co., Leicht Contemporary Cabinetry, Rutt HandCrafted Cabinetry & Schrock Cabinetry.

"Others promise, CSI delivers™"

### www.csikitchenandbath.com

**770-729-1999** 6527 Jimmy Carter Blvd., C-2, Norcross, GA 30071