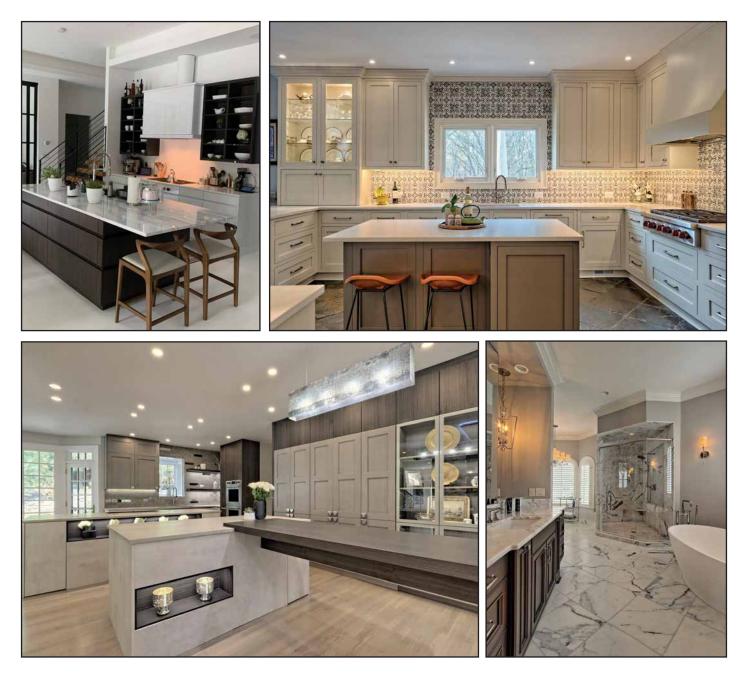

## **CSI KITCHEN & BATH**

One of the largest showrooms in Metro Atlanta. Just minutes from Horseshoe Bend. Featuring Jay Rambo Co., Leicht Contemporary Cabinetry, Rutt HandCrafted Cabinetry & Schrock Cabinetry.

"Others promise, CSI delivers™"

### www.csikitchenandbath.com

**770-729-1999** 6527 Jimmy Carter Blvd., C-2, Norcross, GA 30071