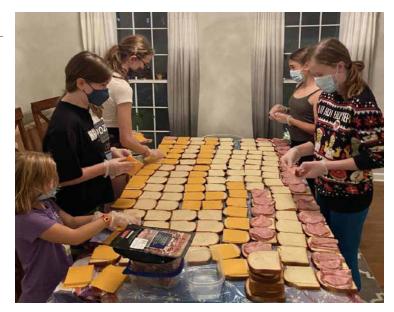

### SANDWICH PROJECT SEEKS HSB VOLUNTEERS

The power of a simple sandwich to make a difference in someone's life is undeniable. The Sandwich Project reached an extraordinary milestone this summer by collecting and donating one million sandwiches to individuals and families living with food insecurity since a few friends in nearby Dunwoody organized the project.

Volunteers living in Horseshoe Bend made as many as 10,000 of those sandwiches. Rachel Herman and Chet Bell are Horseshoe Bend residents who share responsibility for being the collection site for our community. Approximately 20 other HSB residents are Sandwich Project volunteers. Some make sandwiches each week, others from time to time.

"Kate and I make 24 deli sandwiches each week," Chet Bell said. "It takes us about an hour to make them, but we get hours of satisfaction from knowing that we are making a sandwich that someone, somewhere in Atlanta, is going to need and appreciate."

It's important to note that The Sandwich Project is a totally grassroots organization. It is incorporated as a non-profit, so sandwich donations are tax deductible. Interestingly, although more than 7,000 sandwiches are now made each week, there are no paid staff; everyone is a volunteer.